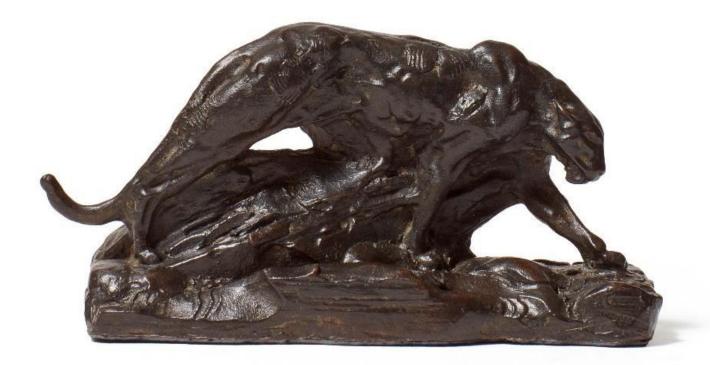

WALKING LEOPARD MINIATURE (S391) BRONZE, EDITION OF 100 9,5 x 6 x 19 cm

ELEVATED LEOPARD II MINIATURE (S389) BRONZE, EDITION OF 100 17 x 6 x 14 cm

*SITTING LEOPARD MINIATURE (S412)* BRONZE, EDITION OF 100 12 x 10 x 13 cm *SURVEYING LEOPARD II MINIATURE (S408)* BRONZE, EDITION OF 100 10 x 6 x 20 cm