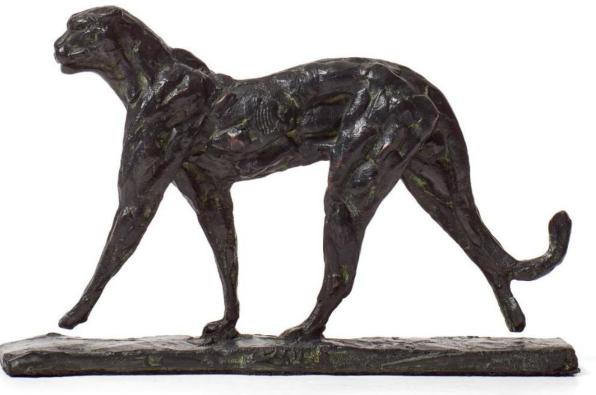

LEFT DETAIL AND BELOW LION AND LIONESS PAIR MAQUETTE I (S381) BRONZE, EDITION OF 15 55 x 48 x 91cm

BELOW LEFT TO RIGHT S401, S391, S389, S410, S407, S408

*STRIDING FRAGMENT I MINIATURE (S377)* BRONZE, EDITION Of 100 14 x 5 x 23.5 cm *WALKING CHEETAH III MINIATURE (S380)* BRONZE, EDITION OF 100 13,5 x 4,5 x 20,5 cm