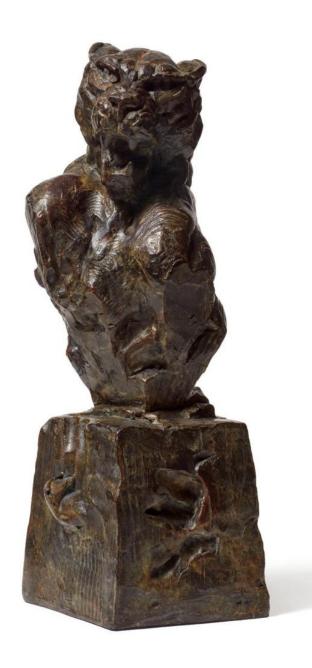

LEFT DETAIL AND BELOW FIGHTING LEOPARD BUST I (S387) BRONZE, EDITION OF 15 47 x 26 x 21 cm

*ELEVATED LEOPARD I MINIATURE (S401)* BRONZE, EDITION OF 100 10 x 7 x 15 cm *LEOPARD BUST MINIATURE (S403)* BRONZE, EDITION OF 100 16 x 7 x 9 cm