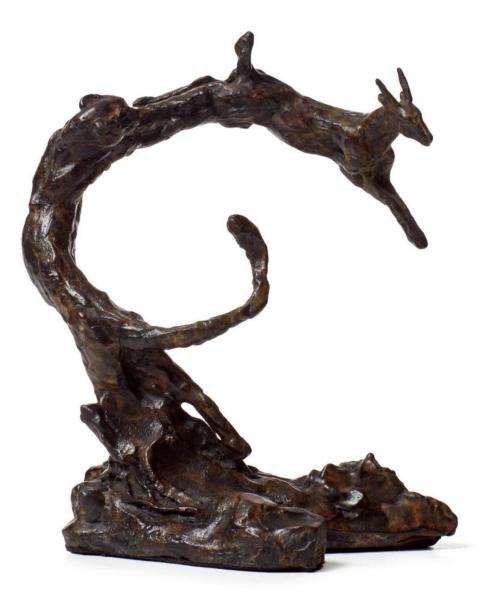

PREVIOUS PAGE DETAIL AND LEFT IMAGE OF SCULPTURE IN CLAY - STILL TO BE CAST *LEOPARD PAIR III (S388)* BRONZE, EDITION OF 12 215 x 200 x 140 cm

LEFT DETAIL AND BELOW LEOPARD CHASING BUSHBUCK MAQUETTE I (S379) BRONZE, EDITION OF 15 114 x 70 x 100 cm