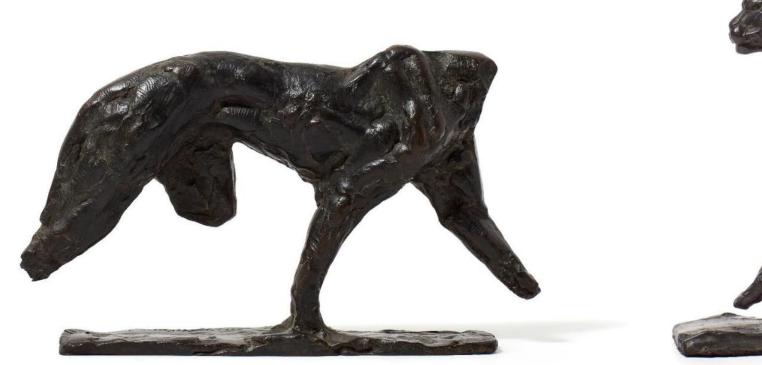

LEFT DETAIL AND BELOW LION AND LIONESS PAIR MAQUETTE I (S381) BRONZE, EDITION OF 15 55 x 48 x 91cm

BELOW LEFT TO RIGHT S401, S391, S389, S410, S407, S408

*STRIDING FRAGMENT I MINIATURE (S377)* BRONZE, EDITION Of 100 14 x 5 x 23.5 cm *WALKING CHEETAH III MINIATURE (S380)* BRONZE, EDITION OF 100 13,5 x 4,5 x 20,5 cm