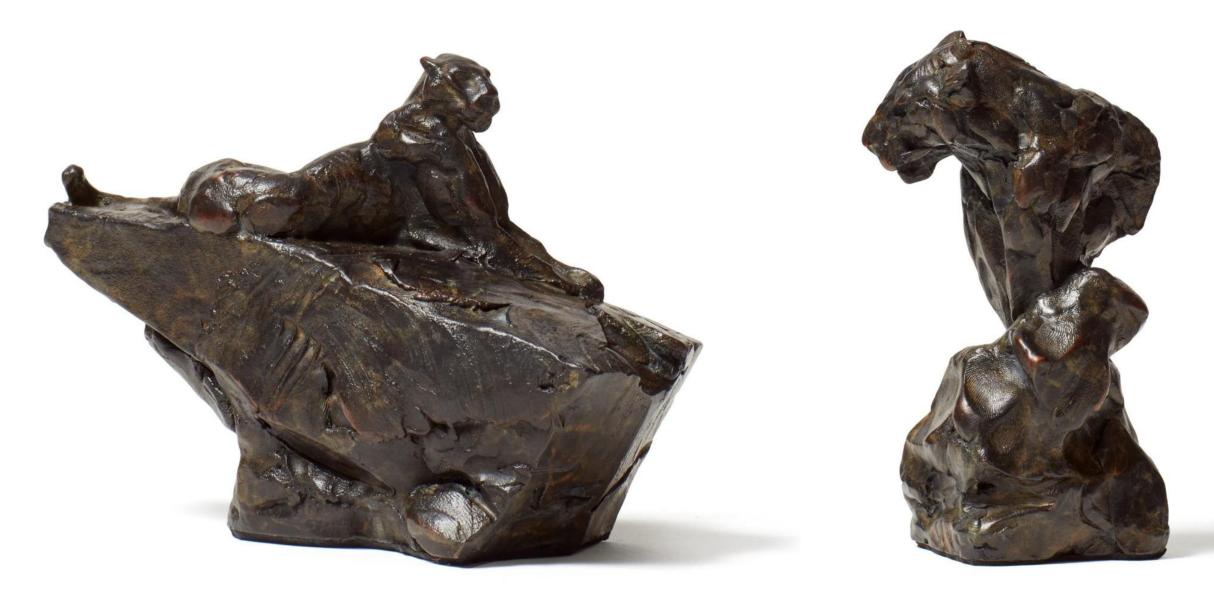

> RIGHT DETAIL AND NEXT PAGE RUNNING CHEETAH TRIO II (S386) BRONZE, EDITION OF 12 180 x 110 x 360 cm

LEFT DETAIL AND RIGHT LION HEAD III MAQUETTE (S384) BRONZE, EDITION OF 15 44 x 15,5 x 20 cm

LEFT DETAIL AND RIGHT LIONESS BUST III MAQUETTE (S385) BRONZE, EDITION OF 15 42 x 14 x 22,5 cm