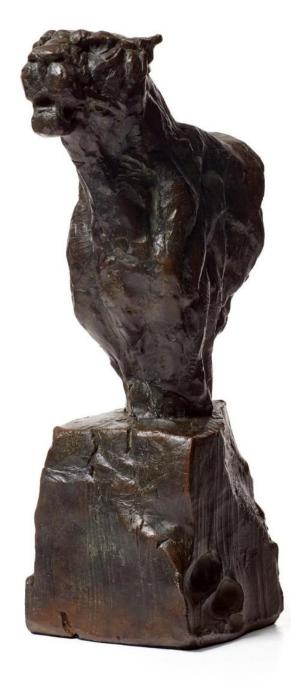

> RIGHT DETAIL AND NEXT PAGE RUNNING CHEETAH TRIO II (S386) BRONZE, EDITION OF 12 180 x 110 x 360 cm

LEFT DETAIL AND RIGHT LION HEAD III MAQUETTE (S384) BRONZE, EDITION OF 15 44 x 15,5 x 20 cm

LEFT DETAIL AND RIGHT LIONESS BUST III MAQUETTE (S385) BRONZE, EDITION OF 15 42 x 14 x 22,5 cm