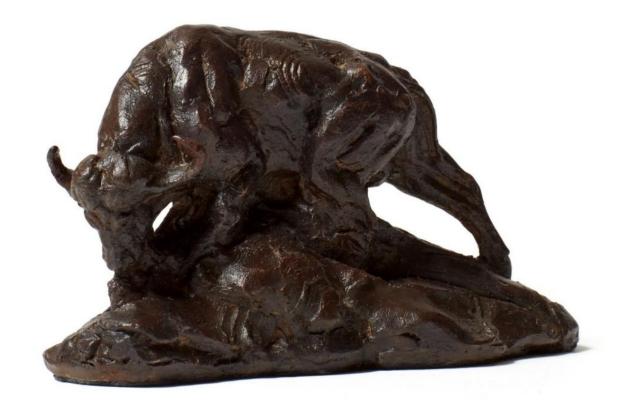

*BUFFALO BULL PAIR MINIATURE (S398)* BRONZE, EDITION OF 100 15,5 x 14 x 24 cm CHARGING BUFFALO MINIATURE (S405) BRONZE, EDITION OF 100 11 x 6 x 17 cm

LEFT DETAIL AND BELOW FIGHTING LEOPARD PAIR III MAQUETTE (S382) BRONZE, EDITION OF 15 60 x 52 x 60,5 cm