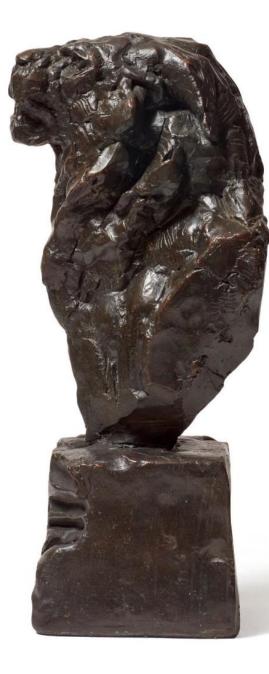

> RIGHT DETAIL AND NEXT PAGE RUNNING CHEETAH TRIO II (S386) BRONZE, EDITION OF 12 180 x 110 x 360 cm

LEFT DETAIL AND RIGHT LION HEAD III MAQUETTE (S384) BRONZE, EDITION OF 15 44 x 15,5 x 20 cm

LEFT DETAIL AND RIGHT LIONESS BUST III MAQUETTE (S385) BRONZE, EDITION OF 15 42 x 14 x 22,5 cm