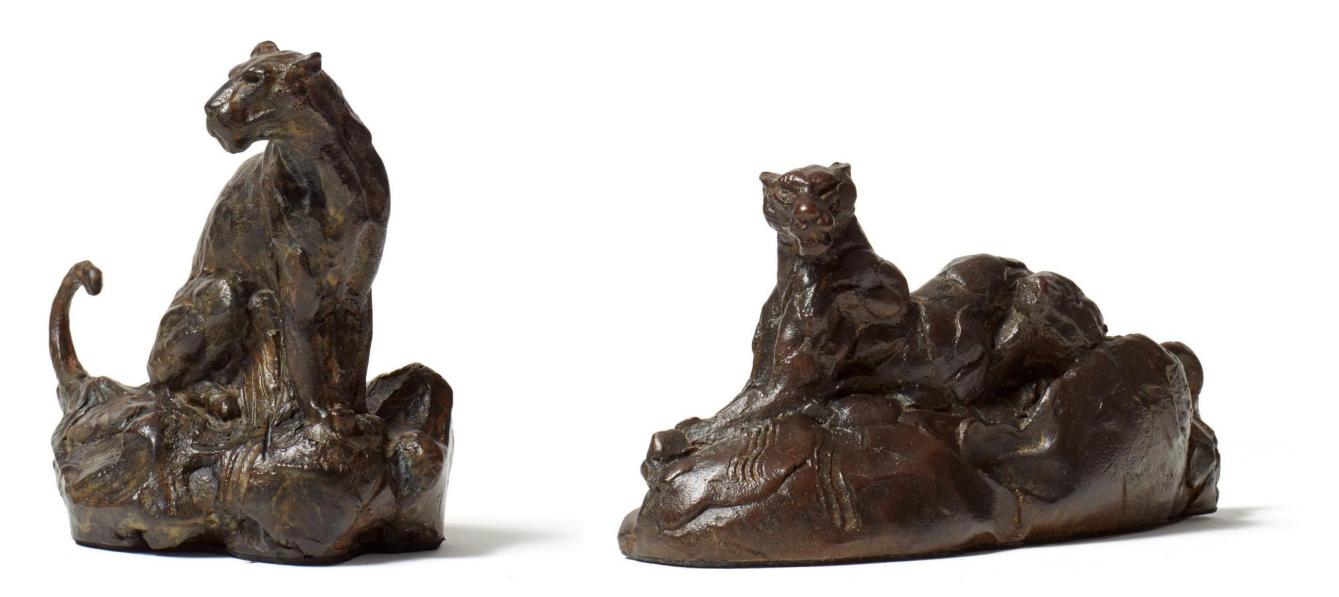

CHARGING BLACK RHINO MINIATURE (S400) BRONZE, EDITION OF 100 13 x 10 x 23 cm

*SURVEYING CHEETAH II MINIATURE (S399)* BRONZE, EDITION OF 100 20 x 11 x 24 cm