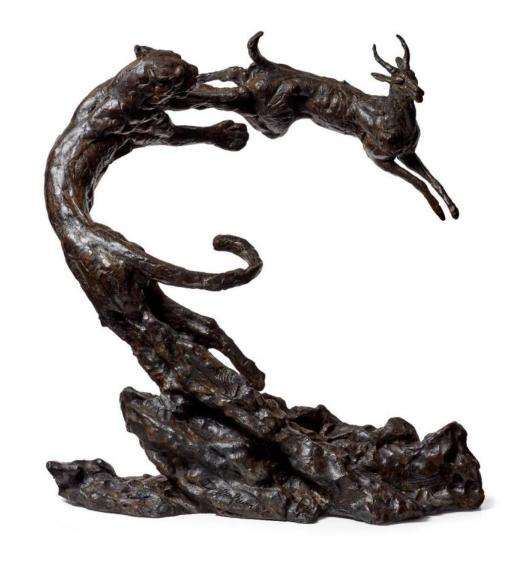

*CHEETAH CHASING BUCK MINIATURE (S378)* BRONZE, EDITION OF 100 21 x 15,5 x 17 cm

*RUNNING CHEETAH III MINIATURE (S409)* BRONZE, EDITION OF 100 13 x 7 x 23,5 cm

PREVIOUS PAGE DETAIL AND LEFT IMAGE OF SCULPTURE IN CLAY - STILL TO BE CAST FIGHTING LEOPARD PAIR III (S390) BRONZE, EDITION OF 12 208 x 120 x 176 cm