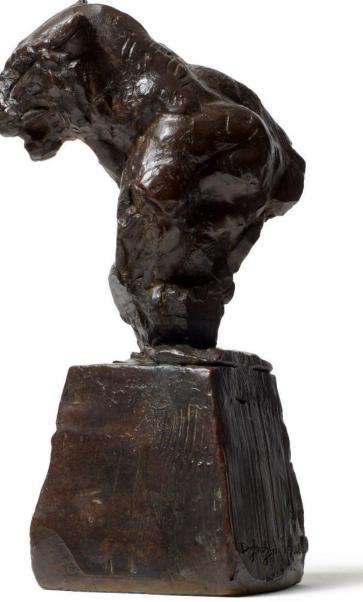

> RIGHT DETAIL AND NEXT PAGE RUNNING CHEETAH TRIO II (S386) BRONZE, EDITION OF 12 180 x 110 x 360 cm

LEFT DETAIL AND RIGHT LION HEAD III MAQUETTE (S384) BRONZE, EDITION OF 15 44 x 15,5 x 20 cm

LEFT DETAIL AND RIGHT LIONESS BUST III MAQUETTE (S385) BRONZE, EDITION OF 15 42 x 14 x 22,5 cm