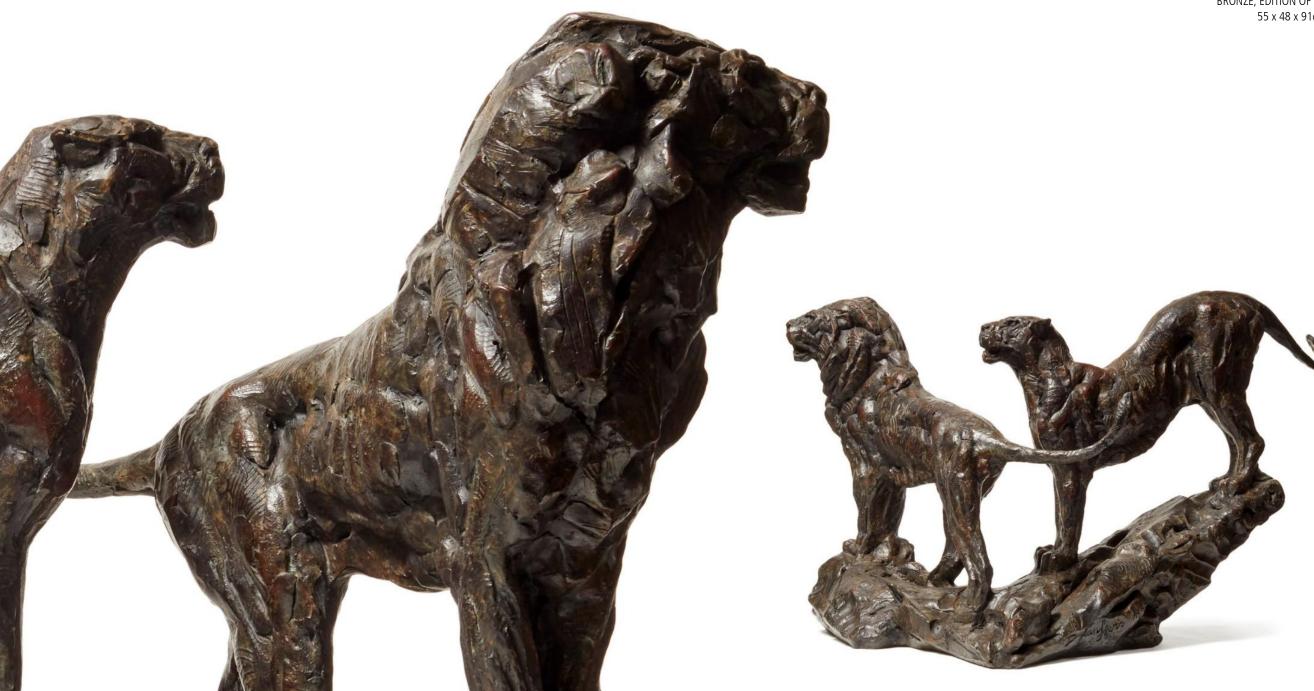

LEFT DETAIL AND BELOW LION AND LIONESS PAIR MAQUETTE I (S381) BRONZE, EDITION OF 15 55 x 48 x 91cm

BELOW LEFT TO RIGHT S401, S391, S389, S410, S407, S408

*STRIDING FRAGMENT I MINIATURE (S377)* BRONZE, EDITION Of 100 14 x 5 x 23.5 cm *WALKING CHEETAH III MINIATURE (S380)* BRONZE, EDITION OF 100 13,5 x 4,5 x 20,5 cm