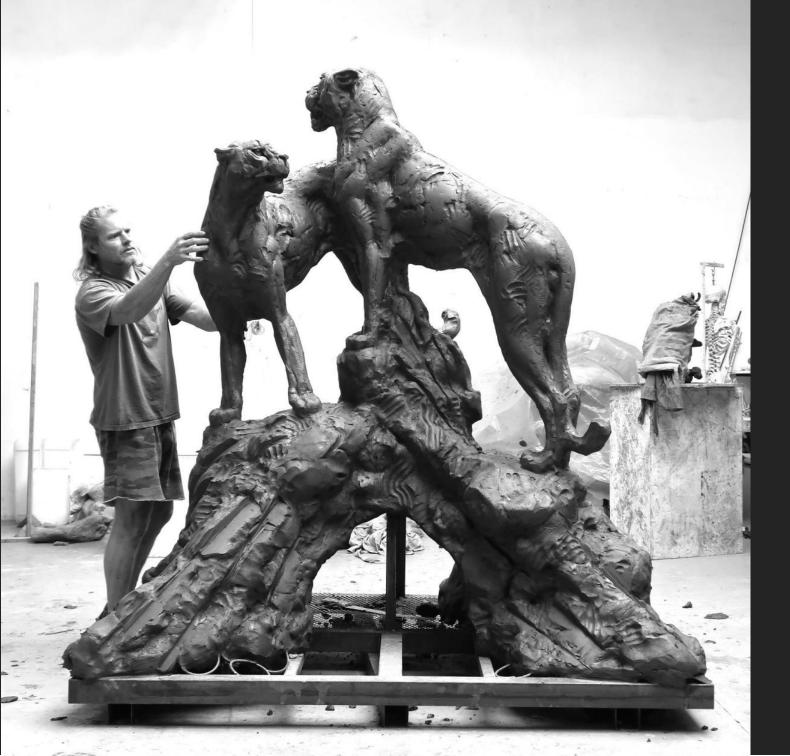

*CHEETAH CHASING BUCK MINIATURE (S378)* BRONZE, EDITION OF 100 21 x 15,5 x 17 cm

*RUNNING CHEETAH III MINIATURE (S409)* BRONZE, EDITION OF 100 13 x 7 x 23,5 cm

PREVIOUS PAGE DETAIL AND LEFT IMAGE OF SCULPTURE IN CLAY - STILL TO BE CAST FIGHTING LEOPARD PAIR III (S390) BRONZE, EDITION OF 12 208 x 120 x 176 cm