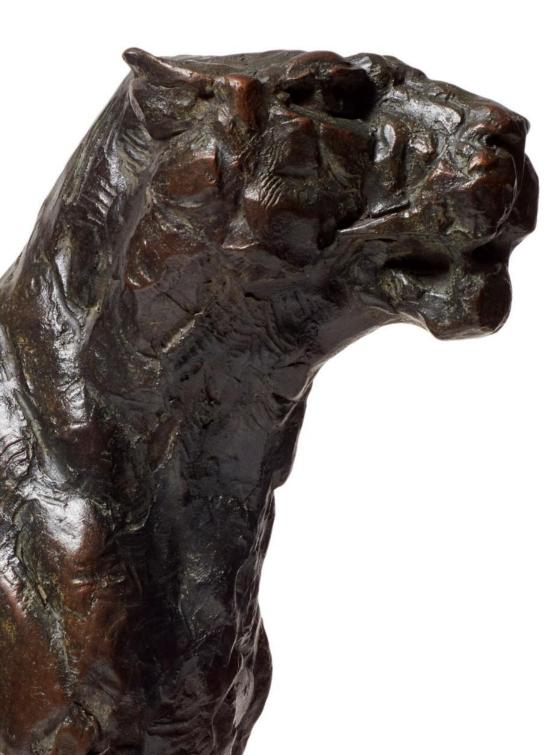

> RIGHT DETAIL AND NEXT PAGE RUNNING CHEETAH TRIO II (S386) BRONZE, EDITION OF 12 180 x 110 x 360 cm

LEFT DETAIL AND RIGHT LION HEAD III MAQUETTE (S384) BRONZE, EDITION OF 15 44 x 15,5 x 20 cm

LEFT DETAIL AND RIGHT LIONESS BUST III MAQUETTE (S385) BRONZE, EDITION OF 15 42 x 14 x 22,5 cm