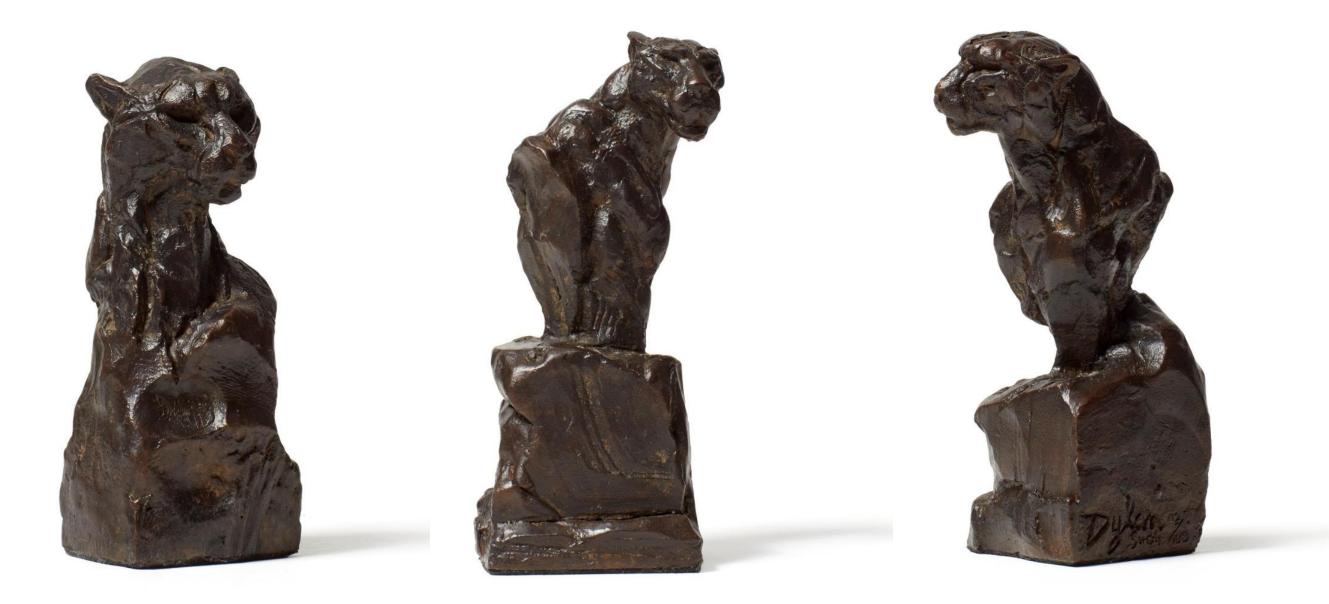

> RIGHT DETAIL AND NEXT PAGE RUNNING CHEETAH TRIO II (S386) BRONZE, EDITION OF 12 180 x 110 x 360 cm

LEFT DETAIL AND RIGHT LION HEAD III MAQUETTE (S384) BRONZE, EDITION OF 15 44 x 15,5 x 20 cm

LEFT DETAIL AND RIGHT LIONESS BUST III MAQUETTE (S385) BRONZE, EDITION OF 15 42 x 14 x 22,5 cm