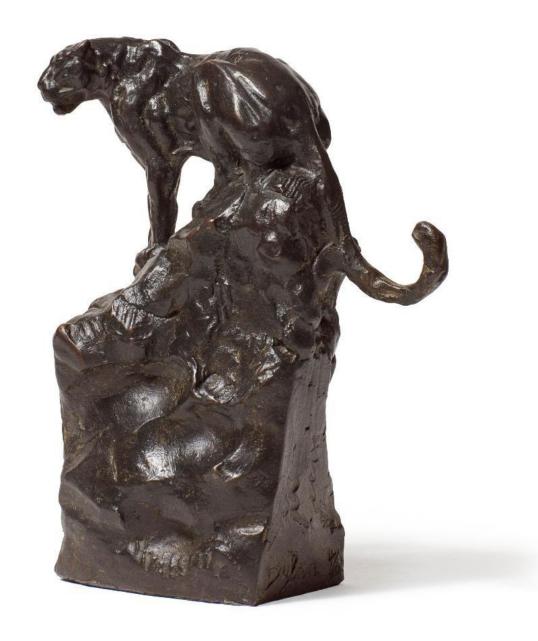

LEFT DETAIL AND BELOW FIGHTING LEOPARD BUST I (S387) BRONZE, EDITION OF 15 47 x 26 x 21 cm

*ELEVATED LEOPARD I MINIATURE (S401)* BRONZE, EDITION OF 100 10 x 7 x 15 cm *LEOPARD BUST MINIATURE (S403)* BRONZE, EDITION OF 100 16 x 7 x 9 cm