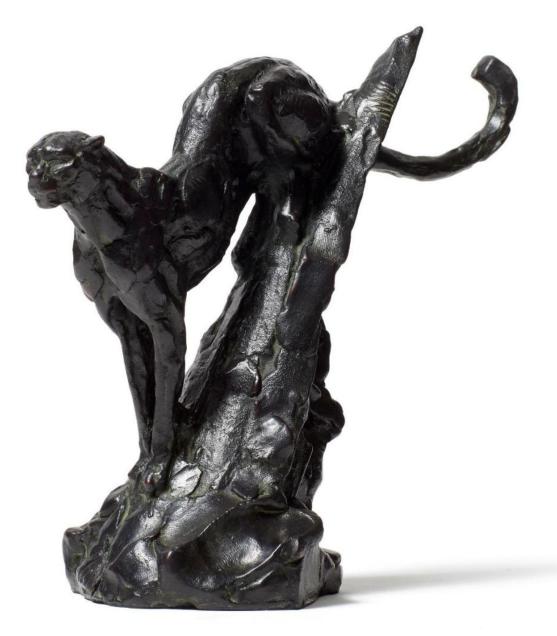

*BUFFALO BULL PAIR MINIATURE (S398)* BRONZE, EDITION OF 100 15,5 x 14 x 24 cm CHARGING BUFFALO MINIATURE (S405) BRONZE, EDITION OF 100 11 x 6 x 17 cm

LEFT DETAIL AND BELOW FIGHTING LEOPARD PAIR III MAQUETTE (S382) BRONZE, EDITION OF 15 60 x 52 x 60,5 cm