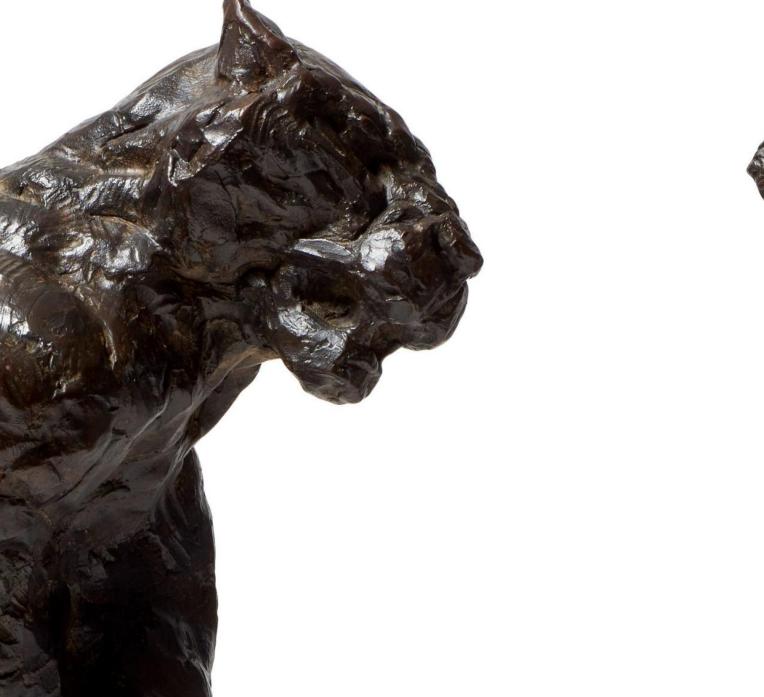

> RIGHT DETAIL AND NEXT PAGE RUNNING CHEETAH TRIO II (S386) BRONZE, EDITION OF 12 180 x 110 x 360 cm

LEFT DETAIL AND RIGHT LION HEAD III MAQUETTE (S384) BRONZE, EDITION OF 15 44 x 15,5 x 20 cm

LEFT DETAIL AND RIGHT LIONESS BUST III MAQUETTE (S385) BRONZE, EDITION OF 15 42 x 14 x 22,5 cm