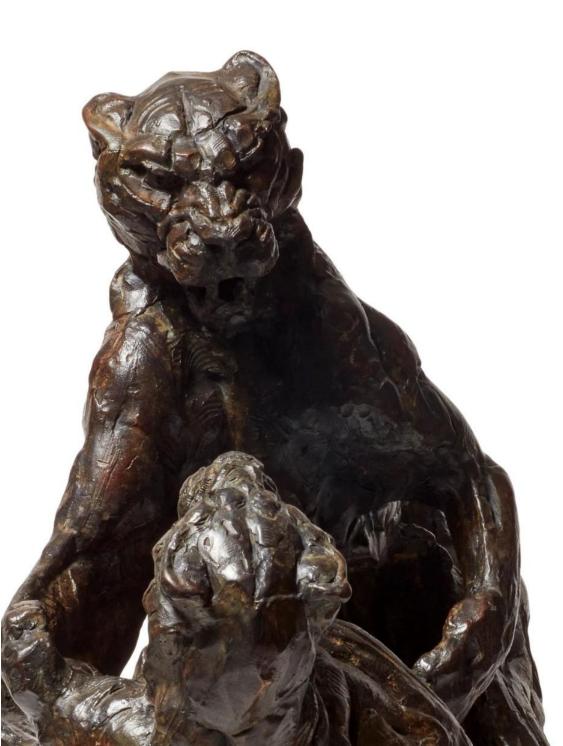

LEFT DETAIL AND BELOW FIGHTING LEOPARD BUST I (S387) BRONZE, EDITION OF 15 47 x 26 x 21 cm

*ELEVATED LEOPARD I MINIATURE (S401)* BRONZE, EDITION OF 100 10 x 7 x 15 cm *LEOPARD BUST MINIATURE (S403)* BRONZE, EDITION OF 100 16 x 7 x 9 cm