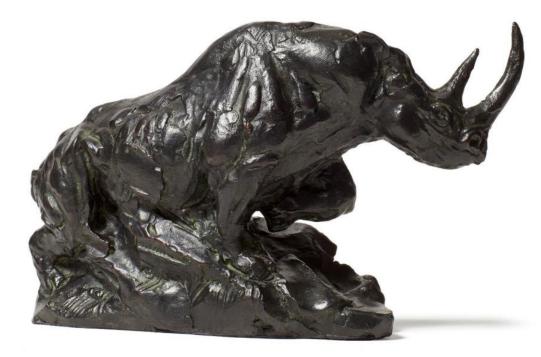

CHARGING BLACK RHINO MINIATURE (S400) BRONZE, EDITION OF 100 13 x 10 x 23 cm

*SURVEYING CHEETAH II MINIATURE (S399)* BRONZE, EDITION OF 100 20 x 11 x 24 cm