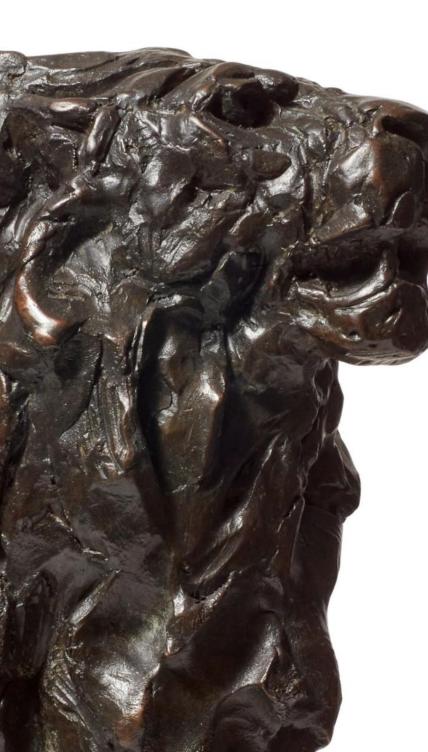

> RIGHT DETAIL AND NEXT PAGE RUNNING CHEETAH TRIO II (S386) BRONZE, EDITION OF 12 180 x 110 x 360 cm

LEFT DETAIL AND RIGHT LION HEAD III MAQUETTE (S384) BRONZE, EDITION OF 15 44 x 15,5 x 20 cm

LEFT DETAIL AND RIGHT LIONESS BUST III MAQUETTE (S385) BRONZE, EDITION OF 15 42 x 14 x 22,5 cm