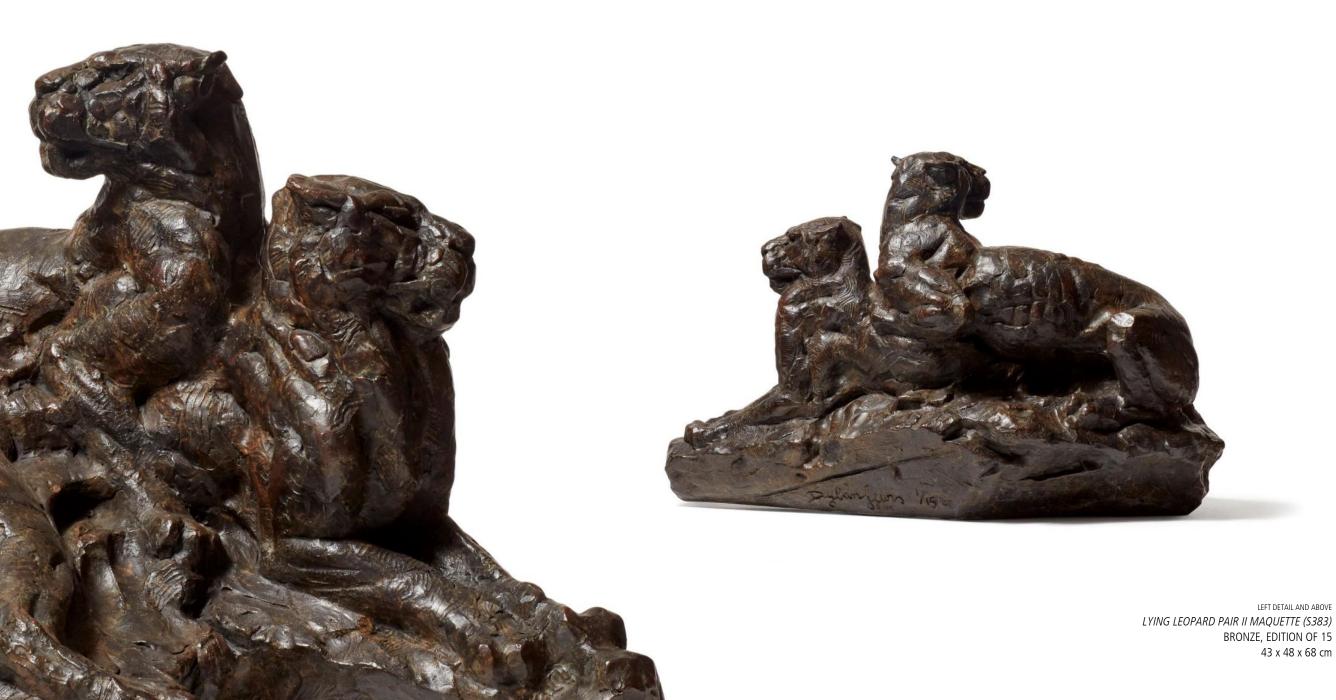

LEFT DETAIL AND BELOW LION AND LIONESS PAIR MAQUETTE I (S381) BRONZE, EDITION OF 15 55 x 48 x 91cm

BELOW LEFT TO RIGHT S401, S391, S389, S410, S407, S408

*STRIDING FRAGMENT I MINIATURE (S377)* BRONZE, EDITION Of 100 14 x 5 x 23.5 cm *WALKING CHEETAH III MINIATURE (S380)* BRONZE, EDITION OF 100 13,5 x 4,5 x 20,5 cm