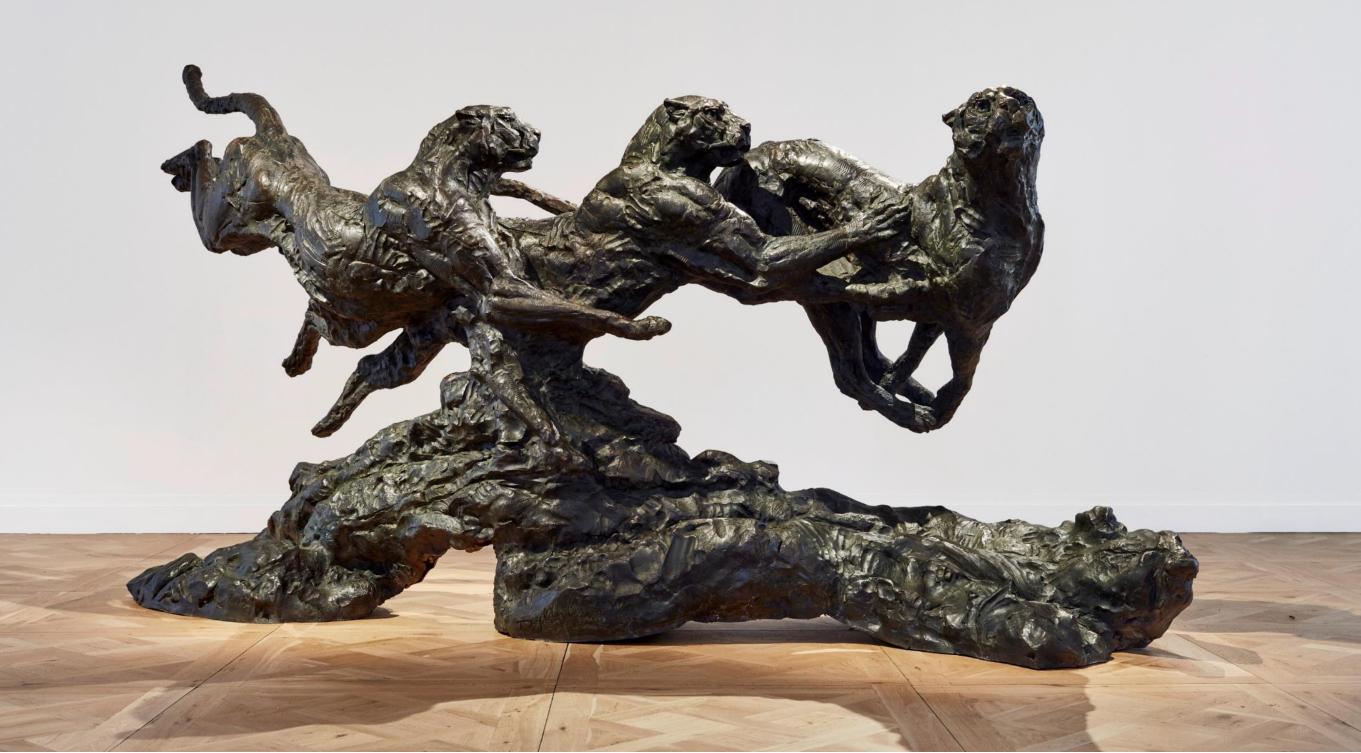

> RIGHT DETAIL AND NEXT PAGE RUNNING CHEETAH TRIO II (S386) BRONZE, EDITION OF 12 180 x 110 x 360 cm

LEFT DETAIL AND RIGHT LION HEAD III MAQUETTE (S384) BRONZE, EDITION OF 15 44 x 15,5 x 20 cm

LEFT DETAIL AND RIGHT LIONESS BUST III MAQUETTE (S385) BRONZE, EDITION OF 15 42 x 14 x 22,5 cm