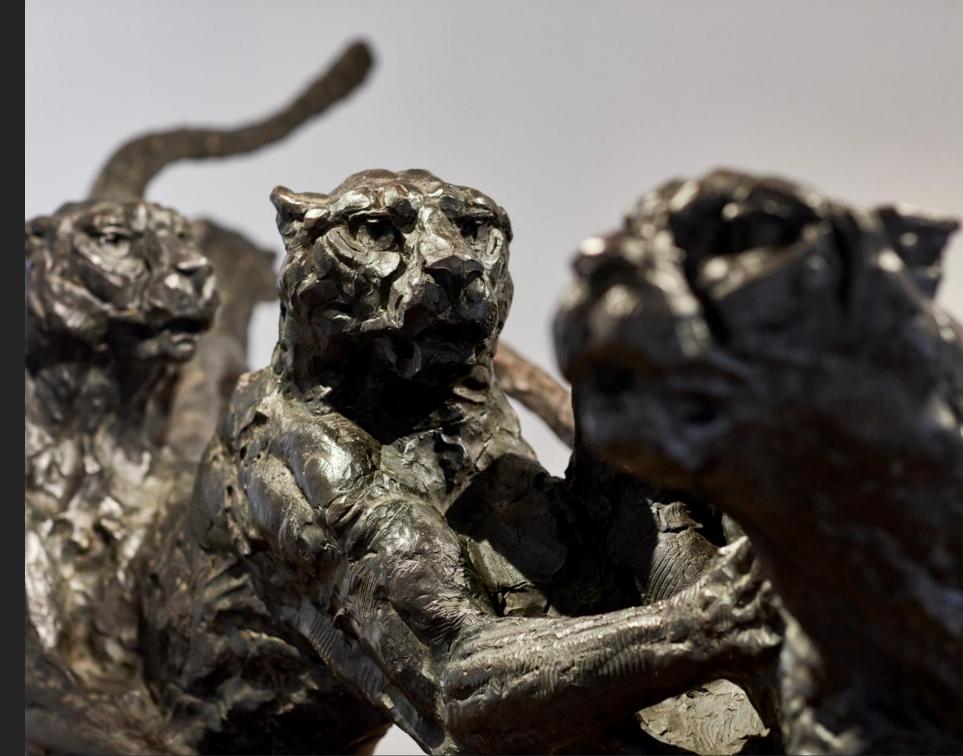

*BUFFALO BULL PAIR MINIATURE (S398)* BRONZE, EDITION OF 100 15,5 x 14 x 24 cm CHARGING BUFFALO MINIATURE (S405) BRONZE, EDITION OF 100 11 x 6 x 17 cm

LEFT DETAIL AND BELOW FIGHTING LEOPARD PAIR III MAQUETTE (S382) BRONZE, EDITION OF 15 60 x 52 x 60,5 cm