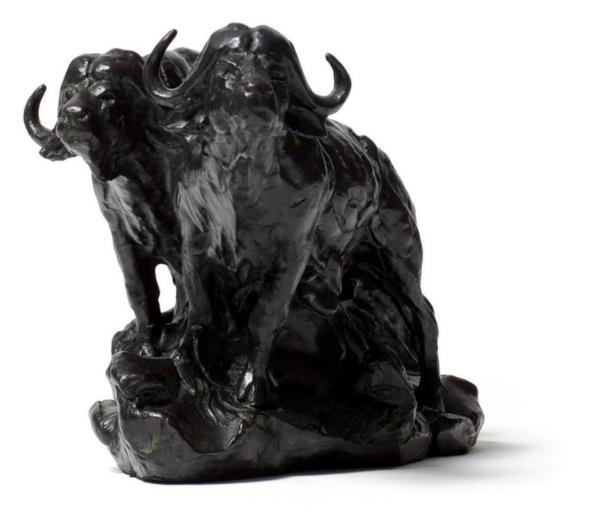

*BUFFALO BULL PAIR MINIATURE (S398)* BRONZE, EDITION OF 100 15,5 x 14 x 24 cm CHARGING BUFFALO MINIATURE (S405) BRONZE, EDITION OF 100 11 x 6 x 17 cm

LEFT DETAIL AND BELOW FIGHTING LEOPARD PAIR III MAQUETTE (S382) BRONZE, EDITION OF 15 60 x 52 x 60,5 cm