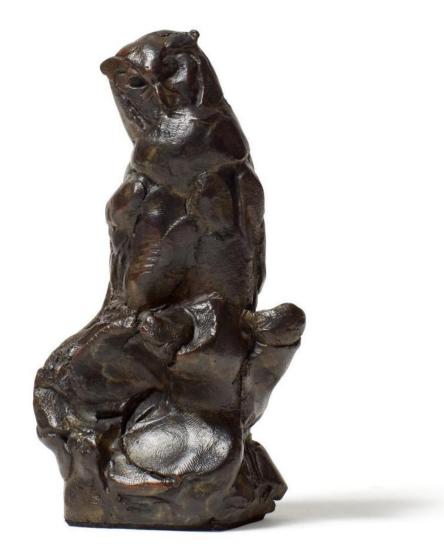

LEFT DETAIL AND BELOW FIGHTING LEOPARD BUST I (S387) BRONZE, EDITION OF 15 47 x 26 x 21 cm

*ELEVATED LEOPARD I MINIATURE (S401)* BRONZE, EDITION OF 100 10 x 7 x 15 cm *LEOPARD BUST MINIATURE (S403)* BRONZE, EDITION OF 100 16 x 7 x 9 cm