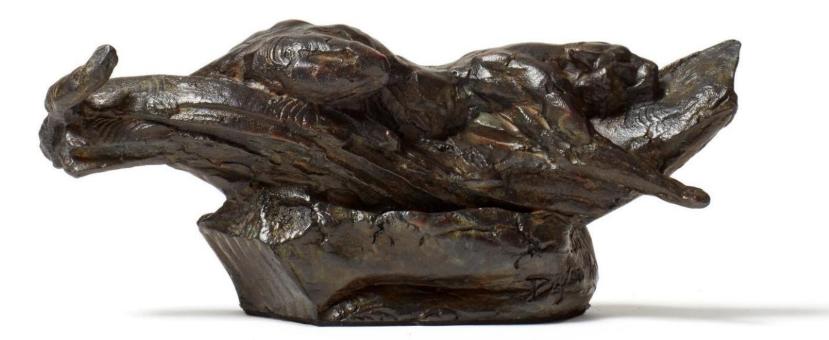

LEFT DETAIL AND BELOW FIGHTING LEOPARD BUST I (S387) BRONZE, EDITION OF 15 47 x 26 x 21 cm

*ELEVATED LEOPARD I MINIATURE (S401)* BRONZE, EDITION OF 100 10 x 7 x 15 cm *LEOPARD BUST MINIATURE (S403)* BRONZE, EDITION OF 100 16 x 7 x 9 cm