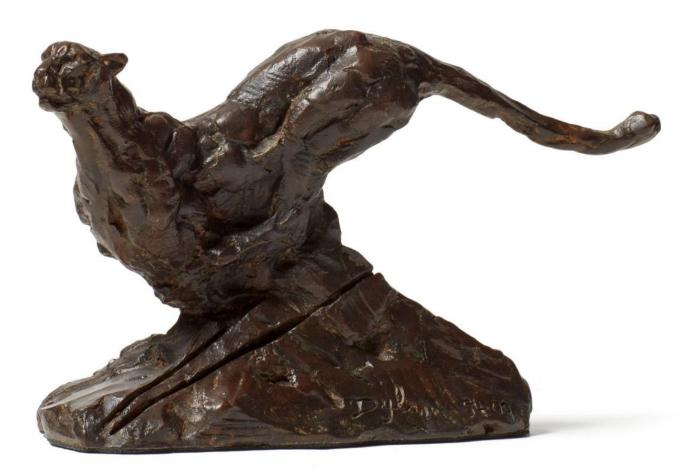

LEFT DETAIL AND BELOW LION AND LIONESS PAIR MAQUETTE I (S381) BRONZE, EDITION OF 15 55 x 48 x 91cm

BELOW LEFT TO RIGHT S401, S391, S389, S410, S407, S408

*STRIDING FRAGMENT I MINIATURE (S377)* BRONZE, EDITION Of 100 14 x 5 x 23.5 cm *WALKING CHEETAH III MINIATURE (S380)* BRONZE, EDITION OF 100 13,5 x 4,5 x 20,5 cm