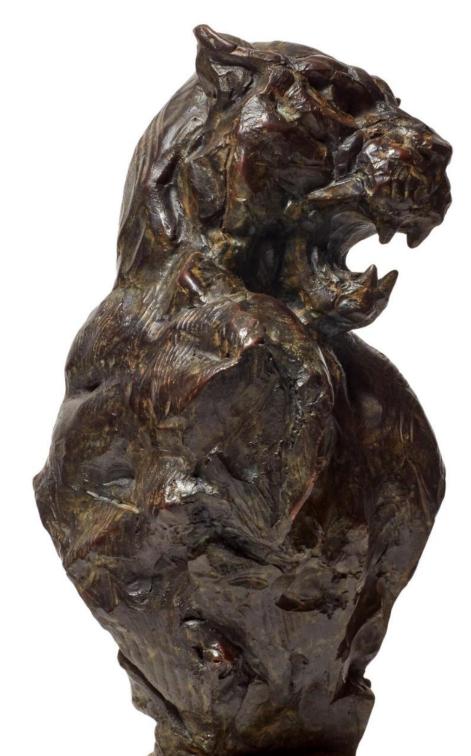

SLEEPING LEOPARD MINIATURE (S410) BRONZE, EDITION OF 100 9,5 x 8 x 22 cm *VERREAUX'S EAGLE OWL MINIATURE (S407)* BRONZE, EDITION OF 100 15 x 8 x 8 cm

LEFT DETAIL AND RIGHT FIGHTING LEOPARD BUST II (S411) BRONZE, EDITION OF 15 39 x 16 x 19 cm